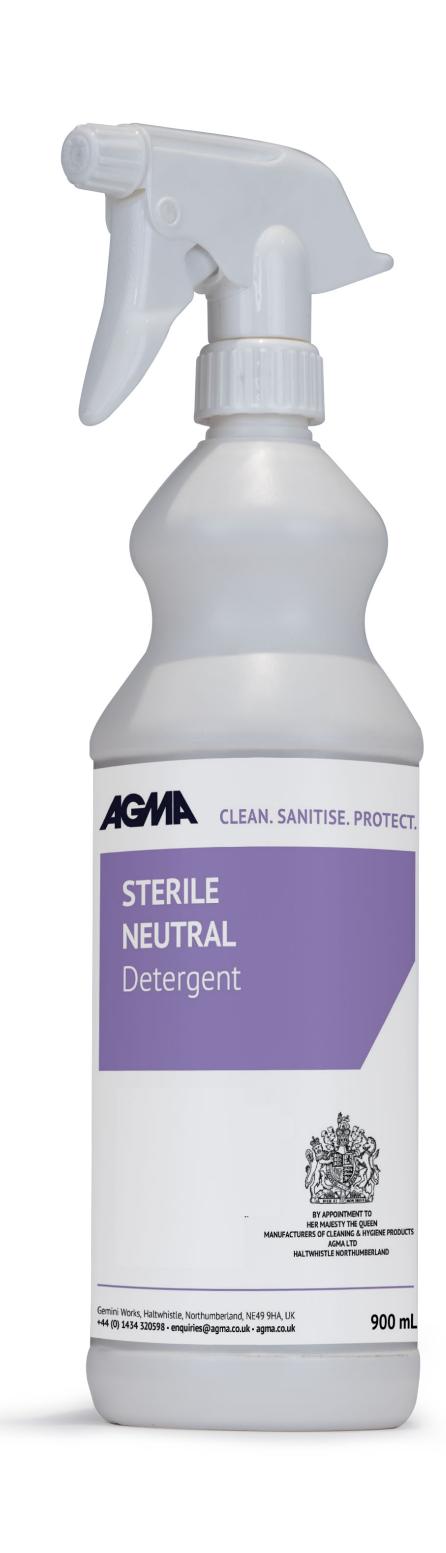

## STERILE NEUTRAL DETERGENT TRIGGER SPRAY

- Ø 900ml trigger spray is optimised to help reduce excessive strain on the operator.
- "Bag in Bottle" technology balances air pressure and has validated in-use sterility for 13 weeks.
- Ø 0.2 micron filtered and 25kGy gamma irradiated for sterility.
- Filled and double bagged under a Grade A Laminar Air Flow in a Grade C (ISO Class 7) cleanroom.
- Ø Manufactured using WFI quality water guaranteeing a low endotoxin level and suitability for product contact areas.
- Double bagged and batch coded with Detex dot to clearly indicate successful irradiation.
- Ø 2 year unopened shelf life.

## **PRODUCT INFO**

| ing Format                    |
|-------------------------------|
| ml individually double bagged |
|                               |