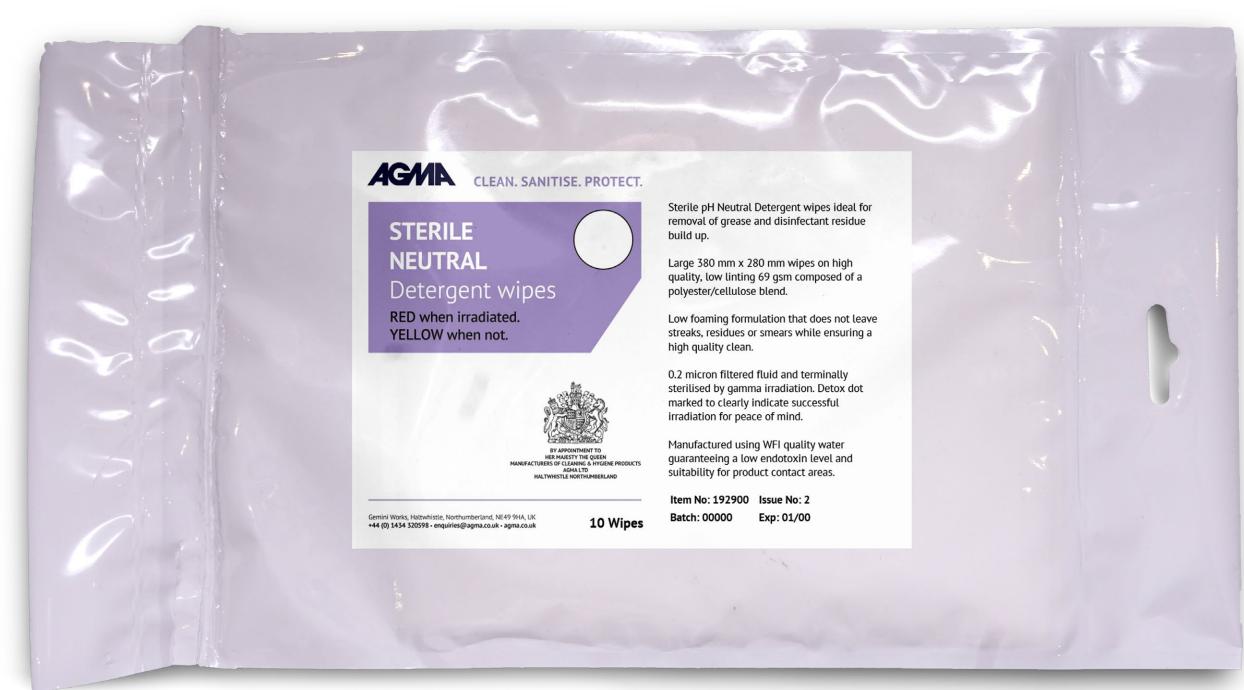

## STERILE NEUTRAL DETERGENT WIPES

- Ø Packed in a thick PET laminate with a resealable label, punch hole for use in isolator.
- Optimised fluid dosing in conjunction with the highly absorbent 69g per m<sup>2</sup> polyester/ cellulose blend enables the product to hold sufficient fluid for in-use requirements without drying out too quickly.
- Ø Each wipe is 28 x 38cm, allowing a large surface area to be covered.
- Ø Supplied quarter folded for easy wiping convenience.
- Ø 0.2 micron filtered and 25kGy gamma irradiated for sterility.
- Ø Manufactured using WFI quality water guaranteeing a low endotoxin level and suitability for product contact areas.
- Ø Packaged and batch coded with Detex dot to clearly indicate successful irradiation.
- Ø 2 year unopened shelf life.

## **PRODUCT INFO**

| Item No. | Description                                                                        | Content  | Packaging Format                      |
|----------|------------------------------------------------------------------------------------|----------|---------------------------------------|
| 192900   | Sterile Neutral Detergent in WFI High Quality,<br>Low Particulate Wipe, 69g per m² | 10 Wipes | 10 x 10 Wipes, one outer bag per case |