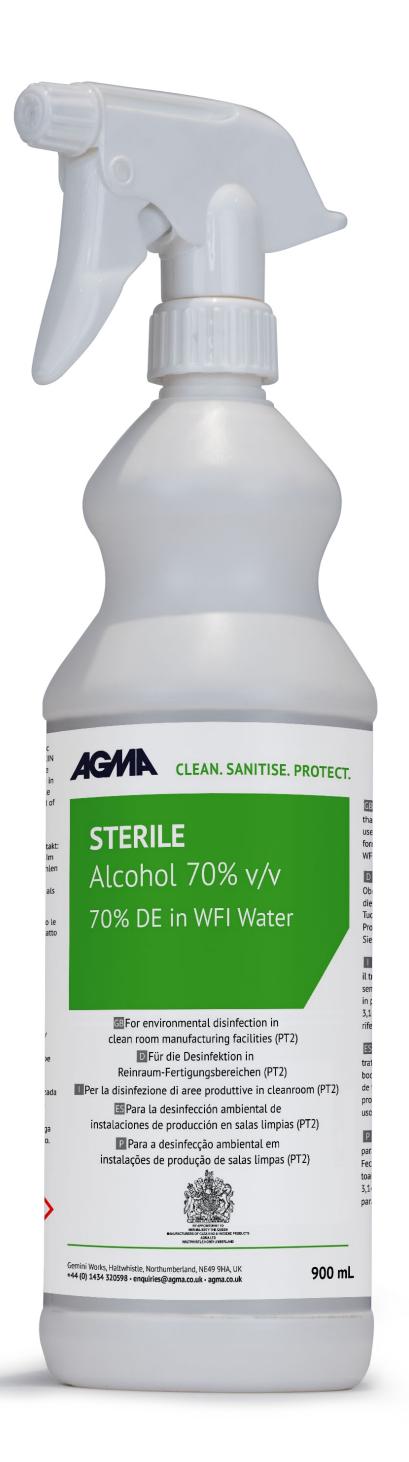

## **STERILE ALCOHOL 70% TRIGGER SPRAYS**

- Trigger spray is optimised to help reduce excessive Ø strain on the operator.
- 'Bag in bottle' technology balances air pressure and Ø has validated in-use sterility for 13 weeks.
- 0.2 micron filtered and 25kGy gamma irradiated for Ø sterility.
- Available as IPA 70% in WFI or as DE 70% in WFI, Ø guaranteeing a low endotoxin level and suitability for product contact areas.
- Filled and double bagged under a Grade A Laminar Ø Air Flow in a Grade C (ISO Class 7) cleanroom.
- Batch coded with Detex dot to clearly indicate Ø successful irradiation.
- Ø 2 year unopened shelf life.

## **PRODUCT INFO**

| ltem No. | Description                          | Content | Packaging Format                      |
|----------|--------------------------------------|---------|---------------------------------------|
| 105665   | Sterile DE 70% in WFI Trigger Spray  | 900ml   | 6 x 900 ml Individually double bagged |
| 105666   | Sterile IPA 70% in WFI Trigger Spray | 900ml   | 6 x 900 ml Individually double bagged |