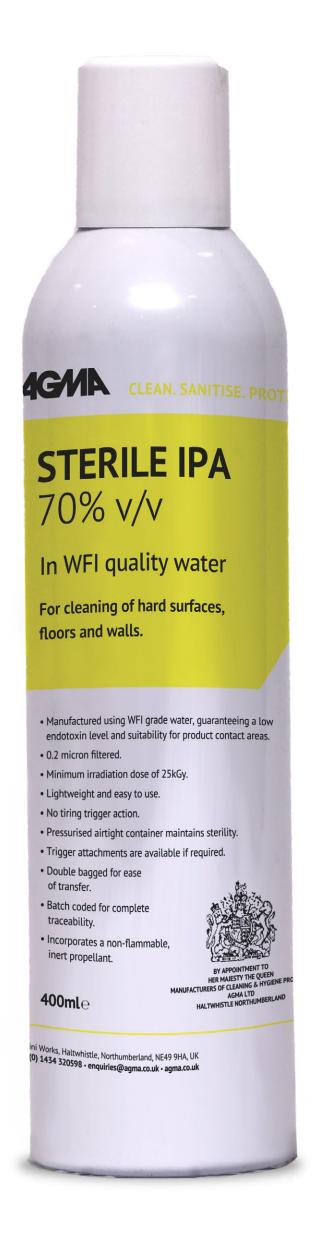

## **STERILE ALCOHOL 70% AEROSOL**

Aerosols are an easy-to-use and popular means of applying sterile alcohol. Their light weight and easy-to-operate spray is welcomed by users who may find larger sprays heavy and the repetitive trigger action tiring. Being pressurised there is no issue with suck-back and contents will remain sterile in use. Available as IPA 70% in WFI or as DE 70% in WFI.

- Guaranteeing a low endotoxin level and suitability for product contact areas. Ø
- 0.2 micron filtered and 25kGy gamma irradiated for sterility. Ø
- Lightweight and easy to use. Ø
- No tiring trigger action. Ø
- Pressurised and airtight container maintains sterility. Ø
- Trigger attachments are available if required. Ø
- Double bagged for ease of transfer. Ø
- Batch coded with Detex dot to clearly indicate Ø successful irradiation.
- Incorporates a non-flammable, inert propellant. Ø
- Ø 3 year unopened shelf life.

## **PRODUCT INFO**

| ltem No. | Description                    | Content | Packaging Format                      |
|----------|--------------------------------|---------|---------------------------------------|
| 105614   | Sterile DE 70% in WFI Aerosol  | 400ml   | 16 x 400ml individually double bagged |
| 9709     | Sterile IPA 70% in WFI Aerosol | 400ml   | 16 x 400ml individually double bagged |
| 402020   | Grip Trigger                   | Each    | 1 x Grip Trigger (Non-sterile)        |