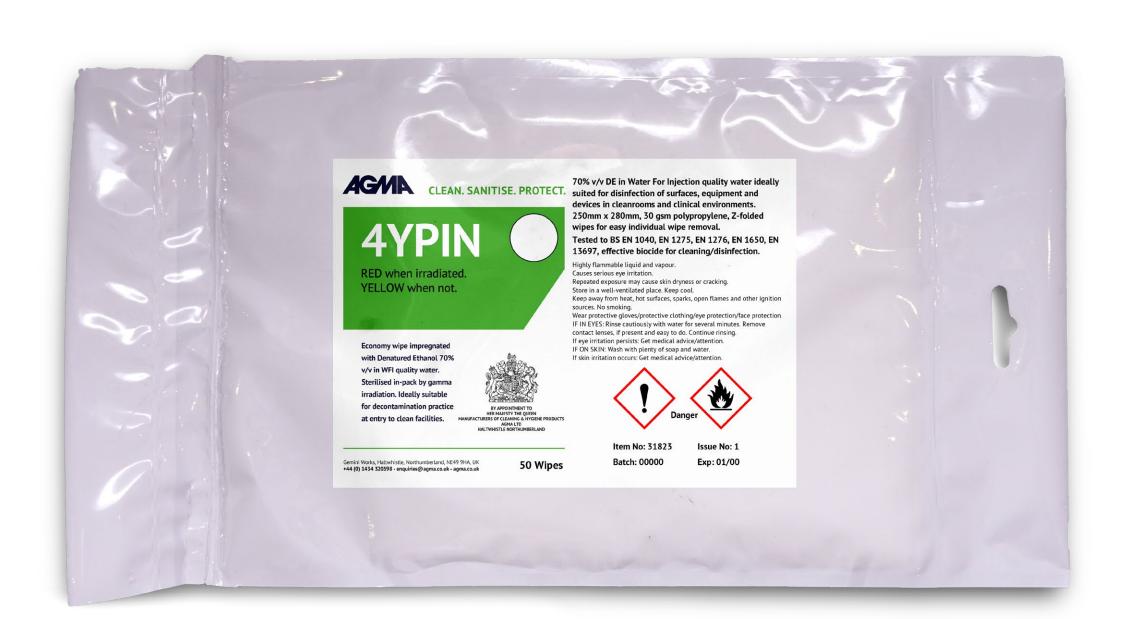

- Ø Available impregnated with either isopropanol (IPA) or denatured ethanol (DE) 70% in WFI quality water.
- Ø 30g per m² low particulate, polypropylene pouch wipe.
- Ø Each wipe is 25cm x 28cm.
- Z-folded stack with completely separate sheets to enable each wipe to be easily and individually removed from the bag.
- Ø Doesn't contain any chemical binders and so no residue is left behind in use.
- Ø Alcohol blend is 0.2 micron filtered and 25kGy gamma irradiated for sterility.
- Ø Batch coded with Detex dot to clearly indicate successful irradiation.
- Ø 2 year unopened shelf life.
- Ø Larger pack size for cost effective wiping in procedures.

## **PRODUCT INFO**

| Item No. | Description                                                                       | Content  | Packaging Format                                            |
|----------|-----------------------------------------------------------------------------------|----------|-------------------------------------------------------------|
| 31823    | Sterile DE 70% in WFI 4YPIN Economy, Pouch Wipes Z-Folded, 30g per m <sup>2</sup> | 50 Wipes | 10 x 50 Wipes, two outer bags containing 5 pouches per case |
| 31824    | Sterile IPA 70% in WFI 4YPIN Economy Pouch Wipes Z-Folded 30g per m <sup>2</sup>  | 50 Wipes | 10 x 50 Wipes, two outer bags containing 5 pouches per case |