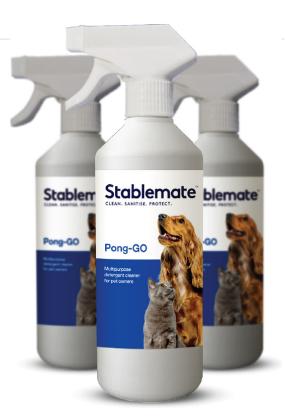

## Pong-GO

Professional cleaning and deodorising for animal environments.

This exceptional cleaning product for pet owners is a ready-for-use multipurpose detergent cleaner for hard surfaces which, in addition to its excellent cleaning properties, leaves a nice clean pine bouquet after use.

Pong-GO is packed in convenient 500ml bottles, fitted with an ergonomic trigger spray that has an adjustable nozzle to provide different spray patterns.

#### Instructions for use:

To operate the trigger spray nozzle 500ml bottle:

The square nozzle has two OFF positions, STREAM (Jet) and SPRAY (Mist).

Turn nozzle to required spray option for use.

After use, turn to OFF position.