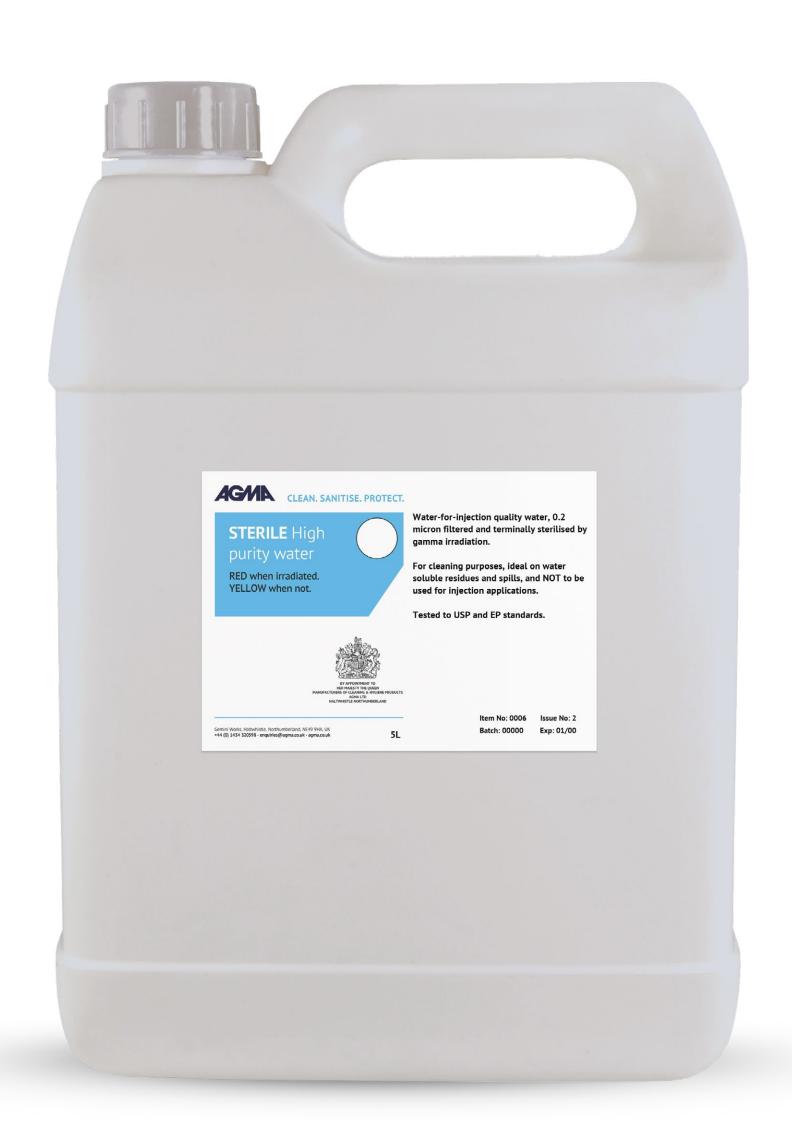

## STERILE HIGH PURITY WATER

- Also available in 1L bottle or 900ml Trigger Spray. Trigger Spray format is optimised to help reduce excessive strain on the operator.
- Ø Validated in-use sterility for 13 weeks.
- Ø 0.2 micron filtered and 25kGy gamma irradiated for sterility (20-45kGy for 5L products).
- Ø Manufactured using WFI quality water guaranteeing a low endotoxin level (less than 0.25 EU/ml) and suitability for product contact areas.
- Double bagged and batch coded with Detex dot to clearly indicate successful irradiation.
- Ø 2 year unopened shelf life.

## **PRODUCT INFO**

\*Not suitable for injection, ingestion, infusion or irrigation purposes.

| Item No.               | Description                                                                                        | Content           | Packaging Format                                                                                                        |
|------------------------|----------------------------------------------------------------------------------------------------|-------------------|-------------------------------------------------------------------------------------------------------------------------|
| 105669<br>0011<br>0006 | Sterile High Purity Water Trigger Spray Sterile High Purity Water Bottle Sterile High Purity Water | 900ml<br>1L<br>5L | 6 x 900ml individually double bagged 15 x 1L bottle individually double bagged 2 x 5L bottle individually double bagged |
| 0011                   | Sterile High Purity Water Bottle                                                                   | 1L                | 15 x 1L bottle individually double bagged                                                                               |